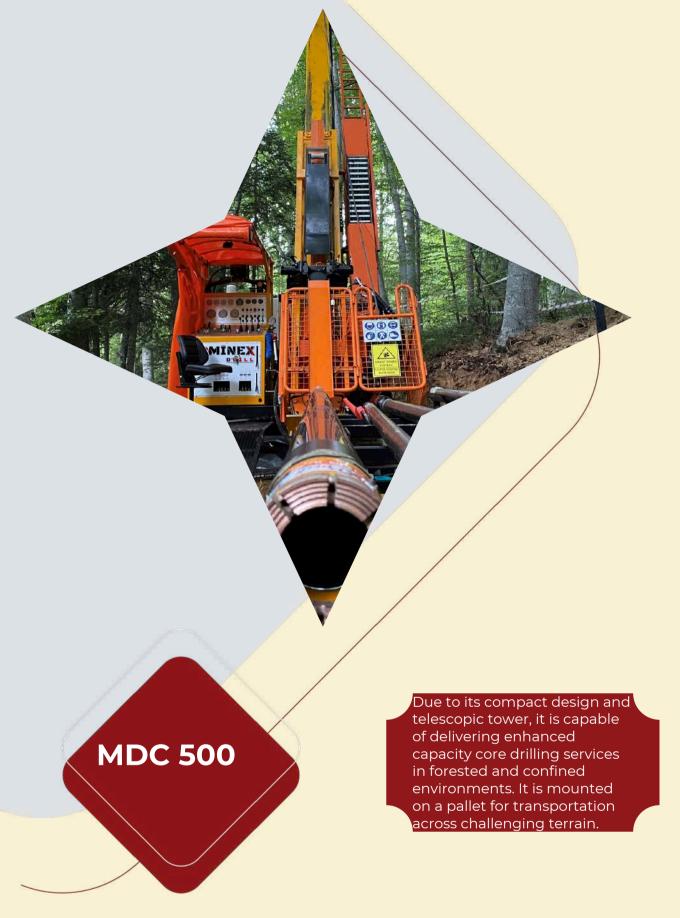

s that the proposal tables on public surficiency personal of the approximation process of the expension contributes with the configuration of the expension contributes with the configuration.







DAMCERT ULUSLAMARAZI BELGELI HOİBME EĞITİM VE TEST HİZMETLERİ LTB. ŞTİ.
ESTÇAKÇI MƏNINCI Szeryi Buhver Şayrazı Businesi Pazzı No. 13/75 (Deneggi,Qholara
verili Damoli Losin, 19.

Sel Milli Belgi Lilli 19.00 (19.)

# **MULTIPURPOSE**



MRC 1200 M

#### **TECHNICAL SPECIFICATIONS**

#### **RC-REVERSE CIRCULATION DRILLING**

| Drill Angle  | 45°-90° |      |      |      | RC-M |
|--------------|---------|------|------|------|------|
| Rod Diameter | PWL     | HWL  | NWL  | BWL  | 5"   |
| Depth (m)    | 650     | 1000 | 1550 | 2050 | 400  |
| Depth (ft)   | 2132    | 3280 | 5084 | 6724 | 1312 |



#### **TECHNICAL SPECIFICATIONS**

| Drill Angle  | 45°-90° |      |      |      |
|--------------|---------|------|------|------|
| Rod Diameter | PWL     | HWL  | NWL  | BWL  |
| Depth(m)     | 650     | 1000 | 1550 | 2050 |
| Depth(ft)    | 2132    | 3280 | 5084 | 6724 |



#### **TECHNICAL SPECIFICATIONS**

| Drill Angle  | 45°-90 |      |      |      |
|--------------|--------|------|------|------|
| Rod Diameter | BWL    | NWL  | HWL  | PWL  |
| Depth(m)     | 3000   | 2500 | 1900 | 1000 |
| Depth(ft)    | 9842   | 8202 | 6233 | 3280 |



#### **TECHNICAL SPECIFICATIONS**

| Drill Angle  | 45°-90 |      |      |      |
|--------------|--------|------|------|------|
| Rod Diameter | BWL    | NWL  | HWL  | PWL  |
| Depth(m)     | 3000   | 2500 | 1900 | 1000 |
| Depth(ft)    | 9842