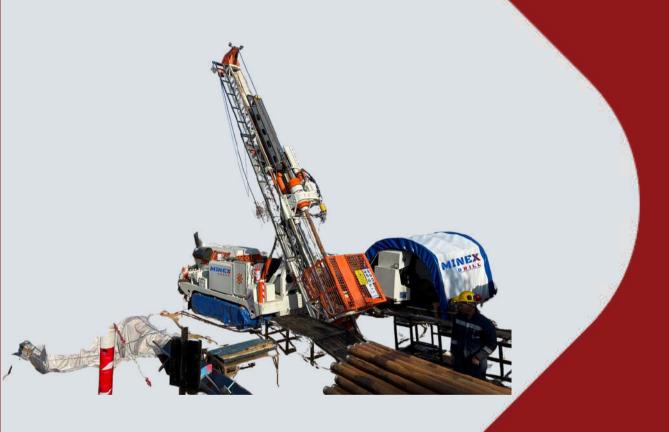

**MINEX DRILL** core; RC; reverse circulation and multi-functional drilling machines is providing.

- > Wireline Surface Core Drilling
- > Wireline Underground Core Drilling
- > Air and Mud Rotary Drilling
- > Conventional Core Drilling
- > Reverse Circulation (RC) Drilling
- > RAB Drilling
- > Rapid Drilling for Grade Control

# **MULTIPURPOSE**

MRC 1200 M