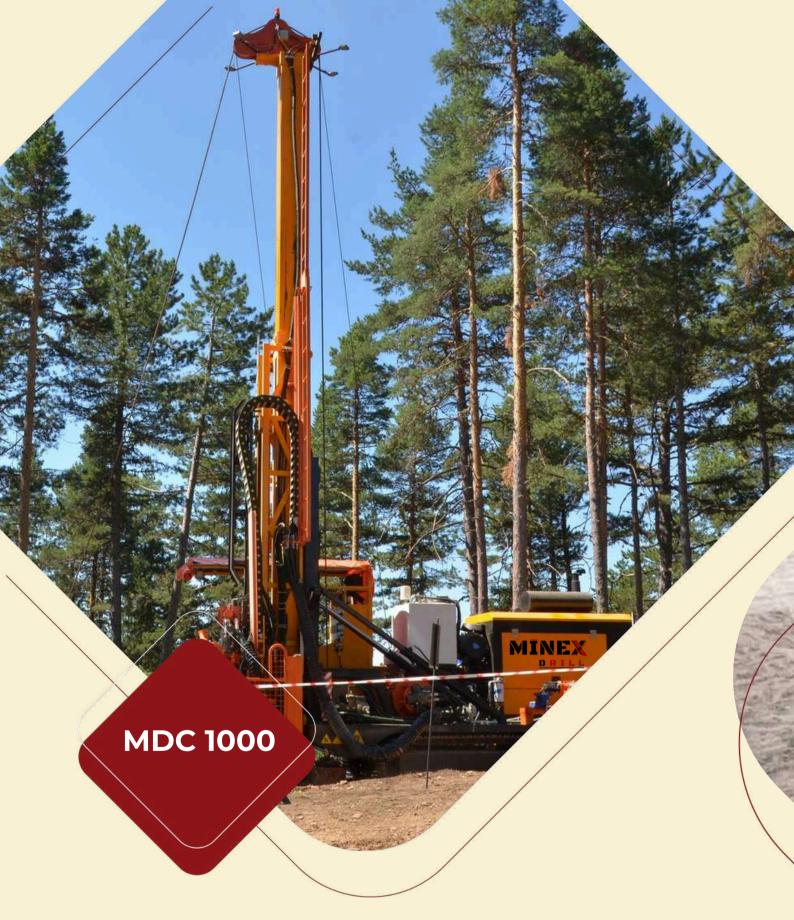

#### **RC-REVERSE CIRCULATION DRILLING**

| Drill Angle  | 45°-90° |      |      |      | RC-M |
|--------------|---------|------|------|------|------|
| Rod Diameter | PWL     | HWL  | NWL  | BWL  | 5"   |
| Depth (m)    | 650     | 1000 | 1550 | 2050 | 400  |
| Depth (ft)   | 2132    | 3280 | 5084 | 6724 | 1312 |

#### **TECHNICAL SPECIFICATIONS**

| Drill Angle  | 45°-90° |      |      |      |
|--------------|---------|------|------|------|
| Rod Diameter | PWL     | HWL  | NWL  | BWL  |
| Depth(m)     | 650     | 1000 | 1550 | 2050 |
| Depth(ft)    | 2132    | 3280 | 5084 | 6724 |