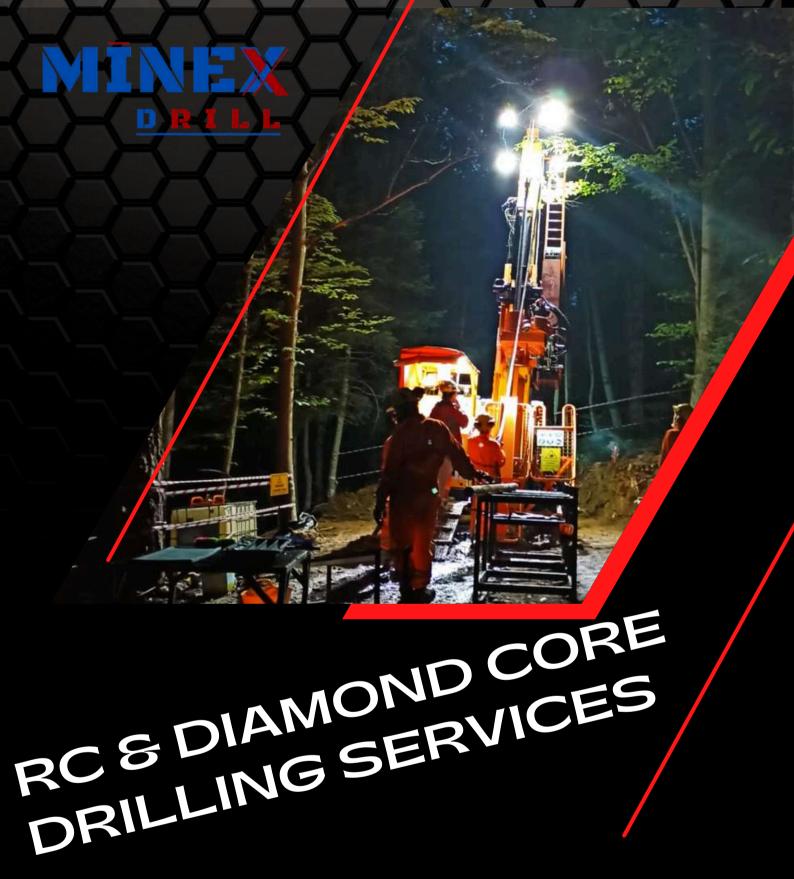

**MINEX DRILL** core; RC; reverse circulation and multi-functional drilling machines is providing.

- > Wireline Surface Core Drilling
- > Wireline Underground Core Drilling
- > Air and Mud Rotary Drilling
- > Conventional Core Drilling
- > Reverse Circulation (RC) Drilling
- > RAB Drilling
- > Rapid Drilling for Grade Control

RC DRILLING MULTIPURPOSE

IN PURSUIT OF THE ORE

year 1991

Ostim OSB Mah. 1125/2. Sokak No: 10 Yenimahalle, Ankara-TÜRKİYE

minex@minexdrill.com