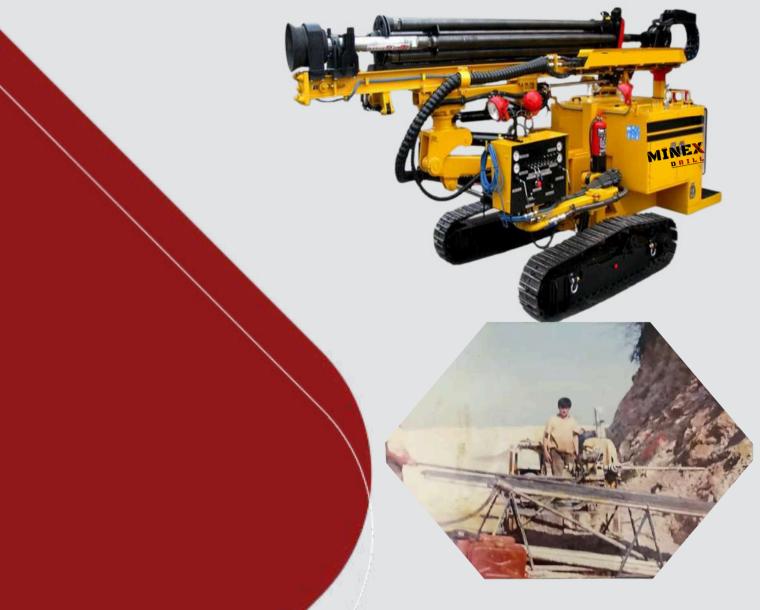

#### Core

Core drilling provides critical information in many areas such as geology, mining, engineering and ground surveys. Core samples enable detailed analysis of geological structures in the field.

MINEX DRILL is committed to keeping core drilling efficiency at the highest level in national and international standards.

**MINEX DRILL** core; RC; reverse circulation and multi-functional drilling machines is providing.

- > Wireline Surface Core Drilling
- > Wireline Underground Core Drilling
- > Air and Mud Rotary Drilling
- > Conventional Core Drilling
- > Reverse Circulation (RC) Drilling
- > RAB Drilling
- > Rapid Drilling for Grade Control