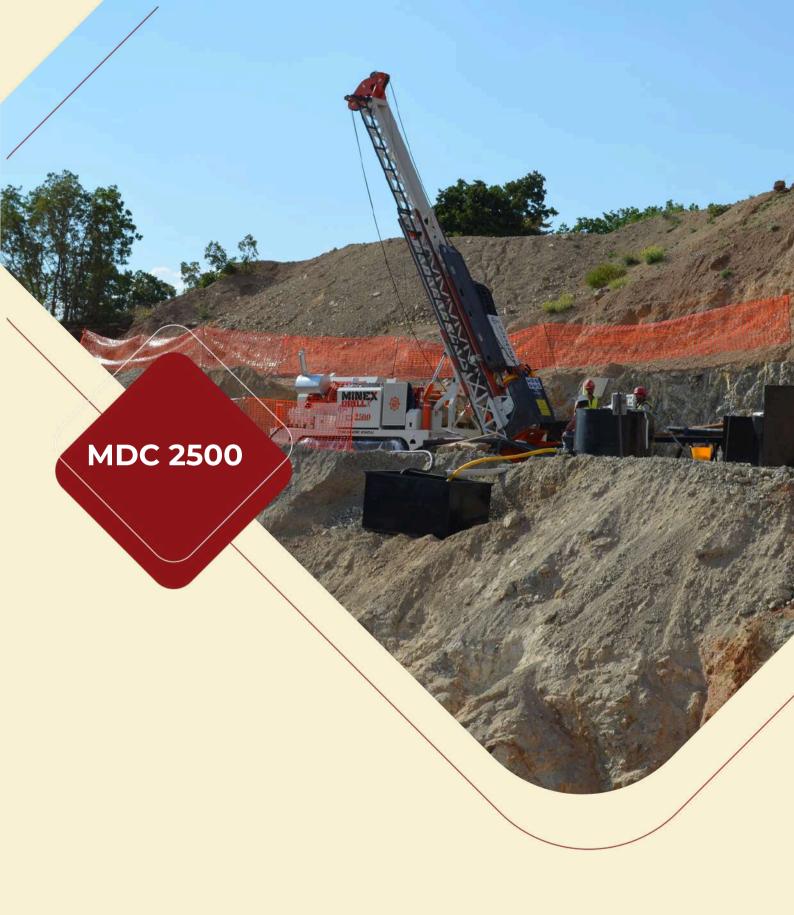

#### **TECHNICAL SPECIFICATIONS**

| Drill Angle  | 45°-90 |      |      |      |
|--------------|--------|------|------|------|
| Rod Diameter | BWL    | NWL  | HWL  | PWL  |
| Depth(m)     | 3000   | 2500 | 1900 | 1000 |
| Depth(ft)    | 9842   | 8202 | 6233 | 3280 |