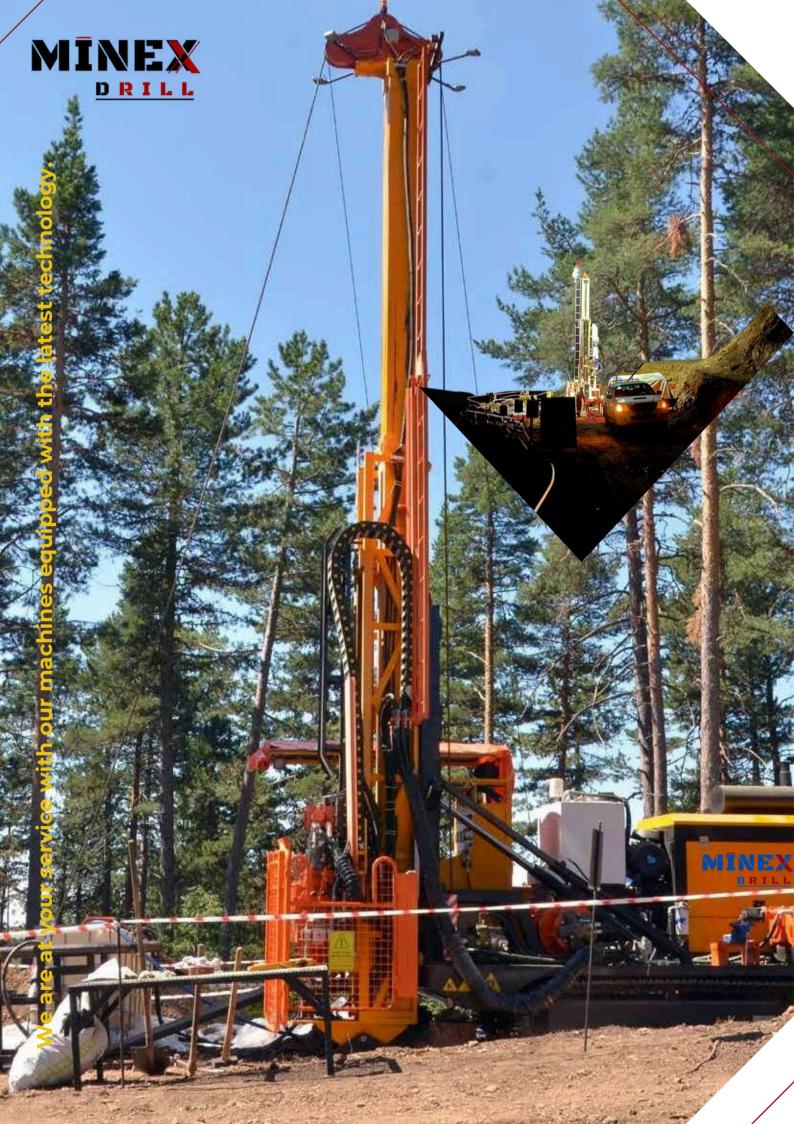

#### Core

Core drilling provides critical information in many areas such as geology, mining, engineering and ground surveys. Core samples enable detailed analysis of geological structures in the field.

MINEX DRILL is committed to keeping core drilling efficiency at the highest level in national and international standards.