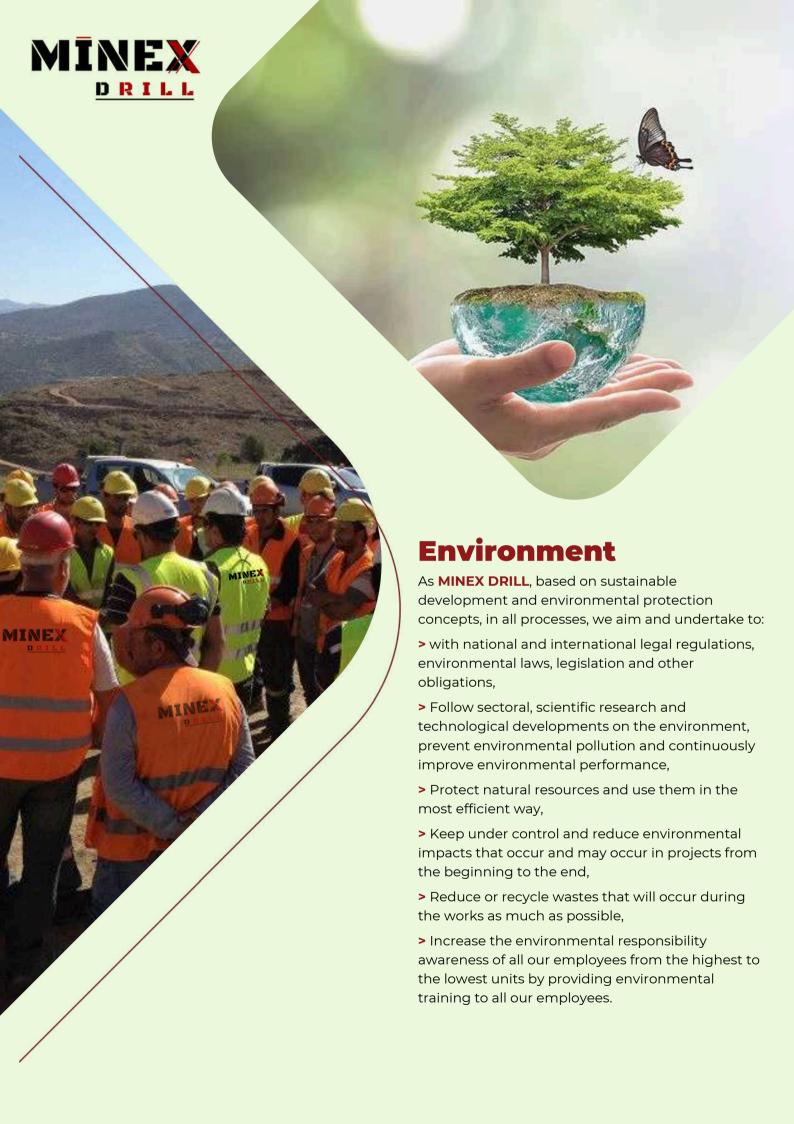

# MINEX

Minex Drill Company has adopted the principle of providing a safe working environment, identifying the risks that may endanger the project and employees in advance, and taking all measures and being prepared for the possibility of any emergency.