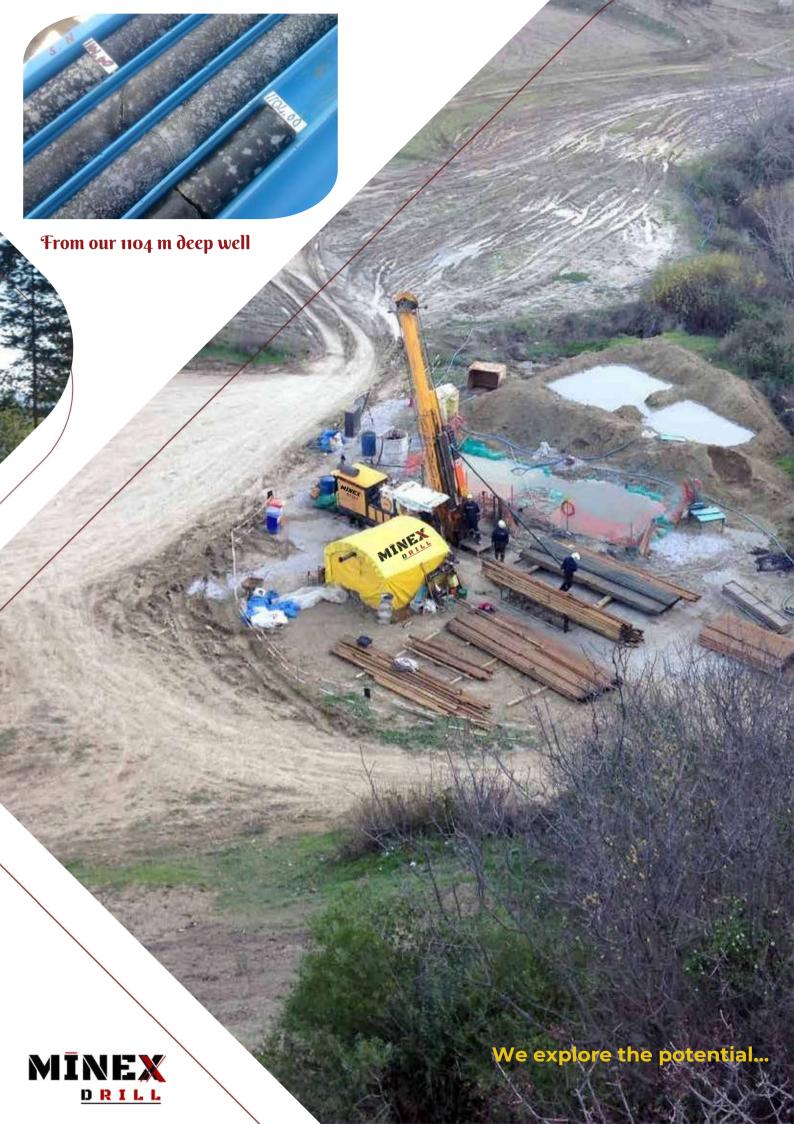

CATIONS**

| Drill Angle  | 45°-90° |      |      |      |
|--------------|---------|------|------|------|
| Rod Diameter | PWL     | HWL  | NWL  | BWL  |
| Depth(m)     | 650     | 1000 | 1550 | 2050 |
| Depth(ft)    | 2132    | 3280 | 5084 | 6724 |



#### **TECHNICAL SPECIFICATIONS**

| Drill Angle  | 45°-90 |      |      |      |
|--------------|--------|------|------|------|
| Rod Diameter | BWL    | NWL  | HWL  | PWL  |
| Depth(m)     | 3000   | 2500 | 1900 | 1000 |
| Depth(ft)    | 9842   | 8202 | 6233 | 3280 |



#### **TECHNICAL SPECIFICATIONS**

| Drill Angle  | 45°-90 |      |      |      |
|--------------|--------|------|------|------|
| Rod Diameter | BWL    | NWL  | HWL  | PWL  |
| Depth(m)     | 3000   | 2500 | 1900 | 1000 |
| Depth(ft)    | 9842   | 8202 | 6233 | 3280 |









Minimum 100,000 meters of borehole drilling per year

# MINEX













































Minex Drill Company has adopted the principle of providing a safe working environment, identifying the risks that may endanger the project and employees in advance, and taking all measures and being prepared for the possibility of any emergency.



RC DRILLING MULTIPURPOSE

IN PURSUIT OF THE ORE



year 1991



Ostim OSB Mah. 1125/2. Sokak No: 10 Yenimahalle, Ankara-TÜRKİYE





minex@minexdrill.com