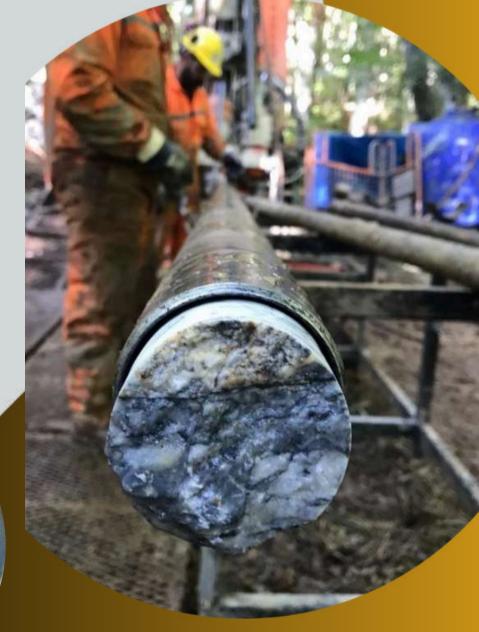

**MINEX DRILL** core; RC; reverse circulation and multi-functional drilling machines is providing.

- > Wireline Surface Core Drilling
- > Wireline Underground Core Drilling
- > Air and Mud Rotary Drilling
- > Conventional Core Drilling
- > Reverse Circulation (RC) Drilling
- > RAB Drilling
- > Rapid Drilling for Grade Control