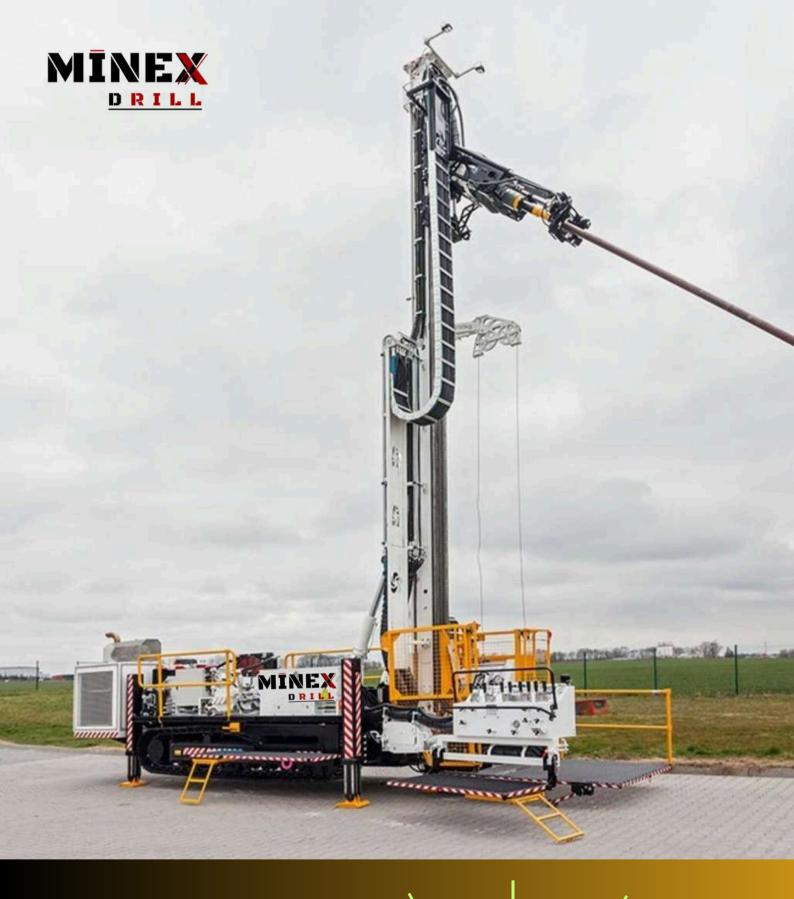

# **MULTIPURPOSE**

MRC 1200 M

RC DRILLING MULTIPURPOSE

IN PURSUIT OF THE ORE

year 1991

Ostim OSB Mah. 1125/2. Sokak No: 10 Yenimahalle, Ankara-TÜRKİYE

minex@minexdrill.com