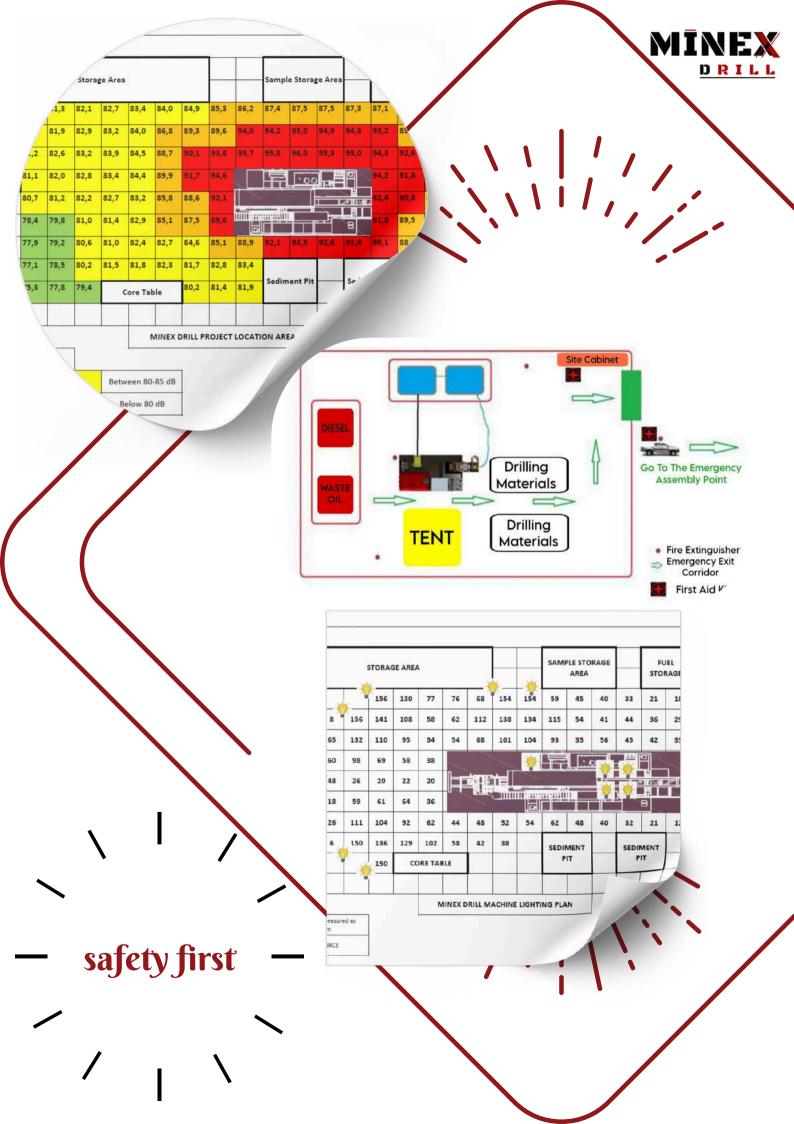

# MINEX

Minex Drill Company has adopted the principle of providing a safe working environment, identifying the risks that may endanger the project and employees in advance, and taking all measures and being prepared for the possibility of any emergency.